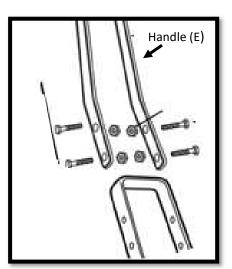

#### <u>HANDLE</u>

Step 1: Remove nuts and bolts from plastic bag. (These are special lock nuts. A wrench will be required to remove and install them).

Step 2: Take HANDLE (Key# 6) and place ends over the top of the FRAME (Key# 12) making sure to match up all holes.

Step 3: Place the (4)  $\frac{1}{20} \times \frac{3}{4}$  inch screws (Key# 8) through the holes in the HANDLE and FRAME. Secure bolts with (4)  $\frac{1}{4}$ -20 locknuts (Key# 9) and tighten.

Step 4: Lastly take the ROW MARKER STRAP (Key# 5) and place it near the top of the handle and secure tightly.