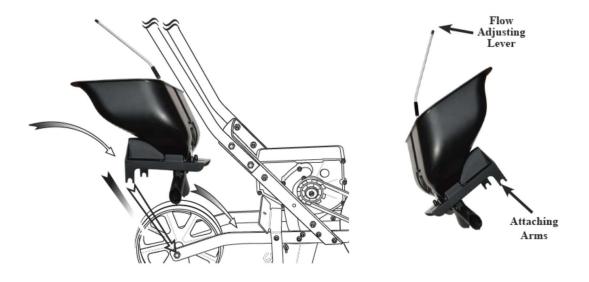

### **1600 Side-Dress Fertilizer Attachment**

Optional Accessory: Can be used with row marker in place.

#### ATTACHING:

Slide the 1600 behind the handle and in front of the rear wheel, between the frame and lock the Attaching Arms over the rear wheel mounting bolt & nut.

#### **OPERATING INSTRUCTIONS:**

Calibrated slide plate allows precise flow rates of all granulated fertilizers. Fertilizer can be applied on both sides of the planting furrow. Four position positive action On/Off handle helps eliminate waste. Made from durable weather resistant materials for years of dependable use.