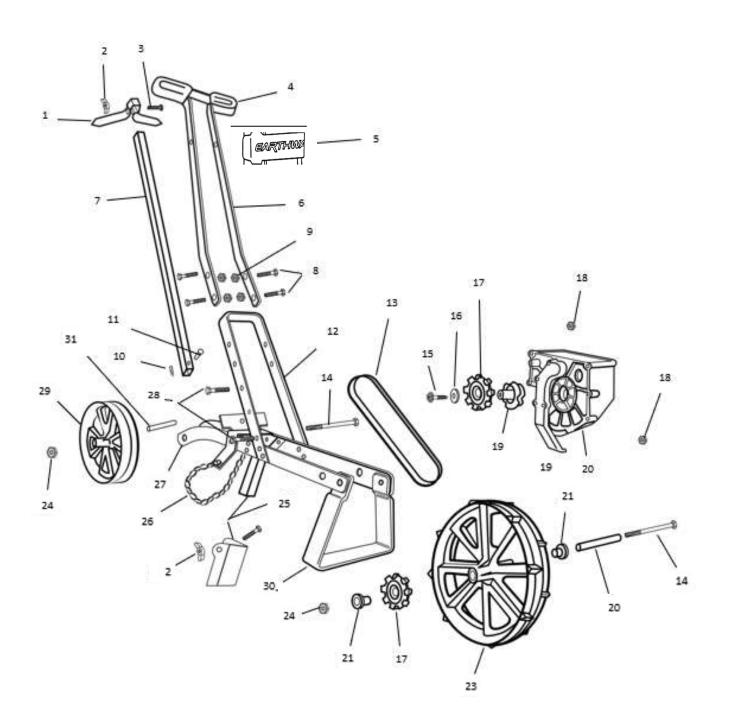

### HOW TO ORDER PARTS

Call or Email: TURF DEPOT 800-305-9255 or <u>earthway@turfdepot.com</u>

|          |        | Precision Garden Seeder Parts List   |  |
|----------|--------|--------------------------------------|--|
| KEY      | PART # | DESCRIPTION                          |  |
| 1        | 41228  | ROW MARKER                           |  |
| 2-       | 32107  | WING NUT                             |  |
| 3-       | 37100  | 1/4-20 X 1" CARRIAGE BOLT            |  |
| 4        | 19110  | SEEDER HAND GRIP                     |  |
| 5        | 70223  | ROW MARKER STRAP – VELCRO            |  |
| 6        | 60011  | HANDLE ASSEMBLY                      |  |
| 7-       | 22606  | ROW MARKER SHAFT                     |  |
| 8        | 31101  | 1/4-20 X 3/4" HHCS SCREW             |  |
| 9        | 32103  | 1/4-20 LOCKNUT                       |  |
| 10       | 12133  | CLEVIS PIN                           |  |
| 11       | 36102  | BOW TIE CLIP                         |  |
| 12       | 41240  | UPPER FRAME                          |  |
| 13       | 19109  | SEEDER BELT                          |  |
| 14       | 31102  | 5/16-18 X 4 ¼" HHCS SCREW            |  |
| 15*      | 31148  | 10 X 1" TYPE A PHPS SCREW            |  |
| 16*      | 43024  | HUB WASHER                           |  |
| 17*      | 12131  | PULLEY                               |  |
| 18       | 32100  | 1⁄4-20 HEX NUT                       |  |
| 19       | 60017  | HOPPER ASSEMBLY                      |  |
| 20#      | 23500  | FRONT AXLE                           |  |
| 21#      | 12132  | BEARING                              |  |
| 23#      | 12102  | FRONT WHEEL ASSEMBLY                 |  |
| 24       | 32102  | 5/16-18 HEX NUT                      |  |
| 25       | 60016  | GROUND OPENER AND SEED CHUTE         |  |
| 26       | 70104  | #6 SING JACK CHAIN                   |  |
| 27       | 41241  | LOWER FRAME                          |  |
| 28       | 31100  | 1/4-20 X 1 1/2" HHCS FULL THRD SCREW |  |
| 29       | 12101  | REAR WHEEL                           |  |
| 30       | 41222  | KICKSTAND                            |  |
| 31       | 23500  | BACK AXLE                            |  |
| OPTIONAL | 60010  | OPTIONAL 6 QTY SEED PLATE KIT        |  |
| OPTIONAL | 1600   | FERT-A-PLY ATTACHMENT                |  |

| ITEMS MARKED WITH SPECIAL CHARACTERS BELONG IN AN ASSEBLY |       |                      |  |  |
|-----------------------------------------------------------|-------|----------------------|--|--|
| SPECIAL CHARACTER                                         | PART# | DESCRIPTION          |  |  |
|                                                           | 60012 | ROW MARKER ASSEMBLY  |  |  |
| *                                                         | 60017 | HOPPER ASSEMBLY      |  |  |
| #                                                         | 12102 | FRONT WHEEL ASSEMBLY |  |  |