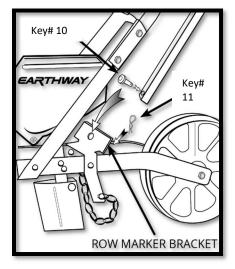

#### ROW MARKER

Step 1: Place ROW MARKER SHAFT (Key# 7) in front of the ROW MARKER BRACKET (pictured below) and line up the holes.

Step 2: Insert clevis pin (Key# 10) through ROW MARKER SHAFT and ROW MARKER BRACKET then secure by inserting bow tie pin clip (Key# 11) through end of clevis pin.

Step 3: When not in use, secure the ROW MARKER SHAFT with the ROW MARKER STRAP at the top of the handle to hold in place.

Rear Wheel Assembly

Handle Assembly

Row Marker Assembly